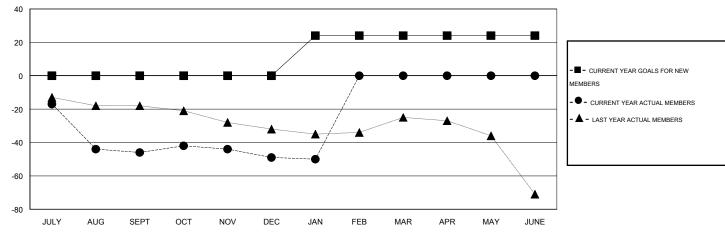

#### GOALS AND ACTUAL MEMBERS CUMULATIVE

| DROPPED CLUBS: 0  DROPPED MEMBERS |    | 23 CLUBS OF 45 ADDED 1 OR MORE<br>NEW MEMBERS | GENDER DISTRIBU <sup>*</sup> MALE  FEMALE | 1,253 (81.58%) |     |
|-----------------------------------|----|-----------------------------------------------|-------------------------------------------|----------------|-----|
| DECEASED                          | 19 | CLICK HERE FOR HEALTH                         | FAMILY UNIT MEMBERS                       |                | 302 |
| CLUB CANCELLED                    | 0  | ASSESSMENT DATA                               | HEAD OF HOUSEHOLD                         |                |     |
| OTHER                             | 77 |                                               |                                           |                | 148 |
| TOTAL                             | 96 |                                               | NON-HEAD OF HOUSEHOLD                     |                | 154 |